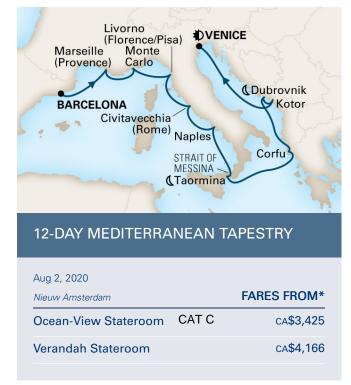

## Book now for the best savings.

| Date   | Port                       | Arrive  | Depart  |
|--------|----------------------------|---------|---------|
| Aug 2  | Barcelona                  |         | 5:00pm  |
| Aug 3  | Marseille                  | 8:00am  | 6:00pm  |
| Aug 4  | Monte Carlo                | 8:00am  | 6:00pm  |
| Aug 5  | Livorno (Florence/Pisa)    | 7:00am  | 7:00pm  |
| Aug 6  | Civitavecchia              | 7:00am  | 7:00pm  |
| Aug 7  | Naples                     | 8:00am  | 7:00pm  |
| Aug 8  | Taormina                   | 10:00am | 11:00pm |
| Aug 8  | Cruising Strait of Messina |         |         |
| Aug 9  | At Sea                     |         |         |
| Aug 10 | Kerkira (Corfu)            | 8:00am  | 6:00pm  |
| Aug 11 | Dubrovnik                  | 8:00am  | 11:00pm |
| Aug 12 | Kotor                      | 7:00am  | 2:00pm  |
| Aug 13 | Venice                     | 1:00pm  |         |
| Aug 14 | Venice                     | 6:00am  |         |

CAT VB - \$4088.00 PER PERSON
IF YOU WOULD PREFER A DIFFERENT CATEGORY
PLEASE ASK US.

THE EARLIER YOU BOOK BETTER CHANCE OF GETTING THE CABIN YOU WOULD PREFER.

ENJOY GROUP RATES WITHOUT THE GROUP!!

OUR NEGO TIATED GROUP HAL RATES ARE SWEET!!