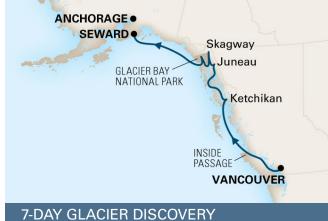

| Date   | Port                      | Arrive  | Depart  |
|--------|---------------------------|---------|---------|
| Aug 11 | Vancouver                 |         | 4:30pm  |
| Aug 12 | Inside Passage (Cruising) |         |         |
| Aug 13 | Ketchikan                 | 7:00am  | 3:00pm  |
| Aug 14 | Juneau                    | 10:00am | 10:00pm |
| Aug 15 | Skagway                   | 7:00am  | 9:00pm  |
| Aug 16 | Glacier Bay               | 7:00am  | 5:00pm  |
| Aug 17 | At Sea                    |         |         |
| Aug 18 | Seward (Anchorage)        | 4:30am  |         |