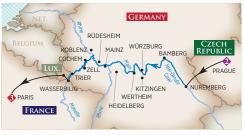

### **EUROPE'S RIVERS & CASTLES**

### 7-NIGHT NUREMBERG TO LUXEMBOURG CRUISE

Prague (optional) • Nuremberg • Bamberg • Schweinfurt • Kitzengen • Würzburg • Wertheim Mainz • Rüdesheim • Koblenz • Cochem • Zell • Trier • Luxembourg • Paris (optional)