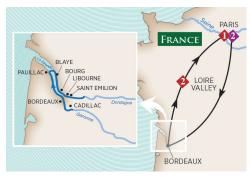

### TASTE OF BORDEAUX

### 7-NIGHT CRUISE ROUNDTRIP BORDEAUX

Paris (optional) • Bordeaux • Cadillac • Pauillac • Blaye Bourg • Libourne • Cubzac • Loire Valley & Paris (optional)

| EMBARK<br>DATE | EMBARK<br>CITY | SHIP<br>NAME | CRUISE<br>ONLY* | SPECIAL<br>PRICE* | WINE HOSTS /<br>WINERY                    |
|----------------|----------------|--------------|-----------------|-------------------|-------------------------------------------|
| Mar 29         | Bordeaux       | AmaDolce     | C\$3,959        | C\$3,709          | Livermore Valley Winegrowers Association  |
| Apr 5          | Bordeaux       | AmaDolce     | C\$4,209        | C\$3,959          | Multiple Hosts, American Wine Society     |
| Apr 12         | Bordeaux       | AmaDolce     | C\$4,334        | C\$3,584          | Scott & Jana Harvey, Harvey Family Wines  |
| Jun 28         | Bordeaux       | AmaDolce     | C\$4,834        | C\$4,584          | Scott & Jana Harvey, Harvey Family Wines  |
| Jul 12         | Bordeaux       | AmaDolce     | C\$4,709        | _                 | Michael Barreto, Le Vigne Winery          |
| Aug 9          | Bordeaux       | AmaDolce     | C\$4,709        | C\$3,959          | Ryan Levy & Ian Eastveld, The Nice Winery |
| Aug 16         | Bordeaux       | AmaDolce     | C\$4,834        | C\$4,084          | TBA                                       |
| Nov 8          | Bordeaux       | AmaDolce     | C\$4,084        | C\$3,334          | TBA                                       |
| Nov 15         | Bordeaux       | AmaDolce     | C\$4,084        | C\$3,334          | TBA                                       |

\*Inclusive of port charges

Optional land program: 2 nights in Paris (C\$950 pp)