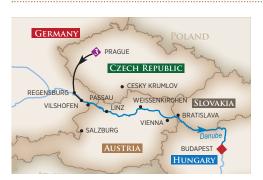

### ROMANTIC DANUBE

### 7-NIGHT VILSHOFEN TO BUDAPEST CRUISE

Prague & Regensburg (optional) • Vilshofen • Passau • Linz • Weissenkirchen • Vienna • Bratislava • Budapest

| EMBARK<br>DATE | EMBARK<br>CITY | SHIP<br>NAME | CRUISE<br>ONLY* | SPECIAL<br>PRICE* | WINE HOSTS /<br>WINERY                             |
|----------------|----------------|--------------|-----------------|-------------------|----------------------------------------------------|
| Mar 23         | Vilshofen      | AmaStella    | C\$3,334        | _                 | Martin & Megan Clubb, L'Ecole No 41 Wines          |
| Nov 2          | Vilshofen      | AmaCerto     | C\$3,959        | C\$3,209          | TBA                                                |
| Nov 9          | Vilshofen      | AmaSerena    | C\$3,834        | C\$3,584          | Michael Muscardini, Muscardini Cellars             |
| Nov 11         | Vilshofen      | AmaStella    | C\$3,709        | C\$2,959          | Frederick Frank, Dr. Konstantin Frank Wine Cellars |

<sup>\*</sup>Inclusive of port charges

Optional land program: 3 nights in Prague (C\$975 pp)