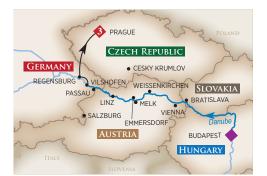

### ROMANTIC DANUBE

### 7-NIGHT VILSHOFEN TO BUDAPEST CRUISE

Prague & Regensburg (optional) • Vilshofen • Passau • Linz • Weissenkirchen • Vienna • Bratislava • Budapest

| EMBARK<br>DATE | EMBARK<br>CITY | SHIP<br>NAME | CRUISE<br>ONLY* | SPECIAL<br>PRICE* | WINE HOSTS /<br>WINERY                             |
|----------------|----------------|--------------|-----------------|-------------------|----------------------------------------------------|
| Mar 23         | Vilshofen      | AmaStella    | C\$3,334        | _                 | Martin & Megan Clubb, L'Ecole No 41 Wines          |
| Nov 2          | Vilshofen      | AmaCerto     | C\$3,959        | C\$3,209          | TBA                                                |
| Nov 9          | Vilshofen      | AmaSerena    | C\$3,834        | C\$3,584          | Michael Muscardini, Muscardini Cellars             |
| Nov 11         | Vilshofen      | AmaStella    | C\$3,709        | C\$2,959          | Frederick Frank, Dr. Konstantin Frank Wine Cellars |