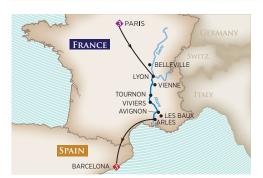

### COLORS OF PROVENCE

### 7-NIGHT LYON TO ARLES CRUISE OR REVERSE

Paris (optional) \* Lyon • Collonges • Vienne • Tournon • Avignon • Arles • Barcelona (optional)

| EMBARK<br>DATE | EMBARK<br>CITY | SHIP<br>NAME | CRUISE<br>ONLY* | SPECIAL<br>PRICE* | WINE HOSTS /<br>WINERY                        |
|----------------|----------------|--------------|-----------------|-------------------|-----------------------------------------------|
| Mar 22         | Lyon           | AmaCello     | C\$3,834        | C\$3,084          | Paul & Merril Bonarrigo, Messina Hof Winery   |
| Apr 5          | Lyon           | AmaCello     | C\$4,209        | _                 | Bion Rice, Sunstone Vineyard & Winery         |
| Nov 1          | Lyon           | AmaCello     | C\$4,209        | _                 | Jordan Kivelstadt, Kivelstadt Cellars         |
| Nov 8          | Arles          | AmaCello     | C\$4,084        | _                 | Multiple Hosts, Passport to Dry Creek Valley® |

<sup>\*</sup>Inclusive of port charges

Optional land program: 3 nights in Prague (C\$975 pp)