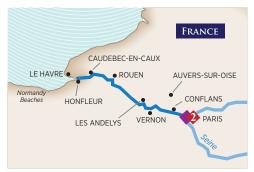

### PARIS & NORMANDY

### 7-NIGHT SEINE CRUISE

Paris • Vernon • Caudebec-en-Caux • Rouen • Les Andelys • Conflans • Paris (optional)

| EMBARK<br>DATE | EMBARK<br>CITY | SHIP<br>NAME | CRUISE<br>ONLY* | SPECIAL<br>PRICE* | WINE HOSTS /<br>WINERY                                  |
|----------------|----------------|--------------|-----------------|-------------------|---------------------------------------------------------|
| Mar 22         | Paris          | AmaLyra      | C\$3,834        | C\$3,084          | Sabrine Rodems, Wrath Wines                             |
| Mar 29         | Paris          | AmaLyra      | C\$3,959        | C\$3,209          | Fred & Sally Schweiger,<br>Schweiger Vineyards & Winery |
| Jul 19         | Paris          | AmaLyra      | C\$4,709        | C\$4,459          | Roman Roth, Wolffer Estate Vineyard                     |
| Aug 2          | Paris          | AmaLyra      | C\$4,709        | C\$3,959          | Dan Panella & Chad Joesph, Oak Farm Vineyards           |
| Nov 8          | Paris          | Amal vra     | C\$4 084        | C\$3.334          | TBA                                                     |

<sup>\*</sup>Inclusive of port charges

Optional land programs: 3 nights in Paris; 3 nights in Barcelona (C\$3,038 pp)