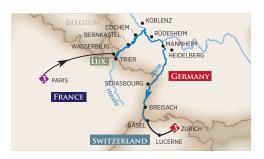

### RHINE & MOSELLE SPLENDORS

### 7-NIGHT LUXEMBOURG TO BASEL CRUISE

Paris (optional) • Luxembourg • Trier • Bernkastel • Cochem • Koblenz • Rhine Gorge Rüdesheim • Mannheim • Strasbourg • Breisach • Basel • Lucerne & Zurich (optional)