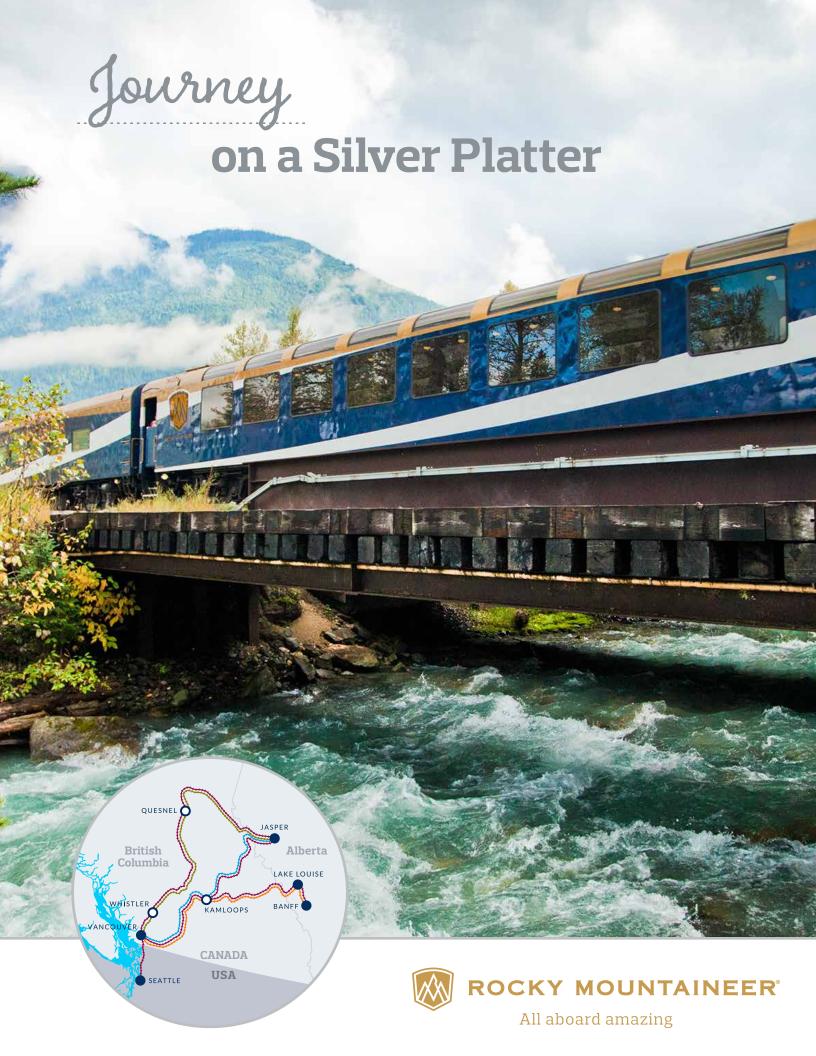

Our Rocky Mountaineer **SilverLeaf Service** makes everything shine. The custom-designed, single-level, glass dome SilverLeaf Service coaches put guests right in the heart of the awe-inspiring scenery of the Pacific Northwest and the Canadian Rockies. You can take in the panoramic views through oversized windows as you enjoy delectable gourmet cuisine and captivating storytelling told by our engaging Hosts.

## Here's why we love SilverLeaf Service:

**■** Dome-Sweet-Dome

Relax in our custom-designed, single-level glass dome coaches, soaking in the breathtaking scenery and the captivating storytelling.

Mall Inclusive Beverage Choices