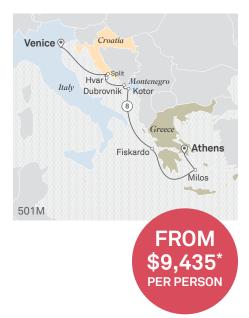

### 9 Day Cruise Athens > Venice

This handcrafted nine day itinerary showcases the best destinations and experiences the stunning Mediterranean and the beautiful Dalmatian Coast have to offer. Discover the true essence of this exquisite part of the world as Scenic Eclipse takes you into the heart of the many iconic sites and undiscovered gems.

The Greek Islands of Milos and Kefalonia are some of the finest to explore with a host of treasures while the sapphire beaches, beautiful mountain ranges and elegant old townships of the Dalmatian coast are a delight to discover.