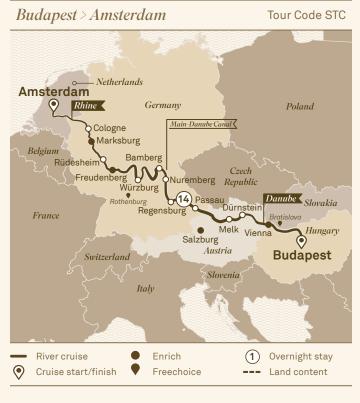

To Day Cruise 📀 Budapest > Amsterdam

- 🗟 Departs: Jul 30, Oct 15 & 24, 2018
- 🕈 15 Day Cruise 🛛 📀 Amsterdam > Budapest
- 🗟 Departs: Oct 15 & 17, 2018

## From only \$7,655 per person

(Cat D: Standard suite. Includes port and sundry charges).