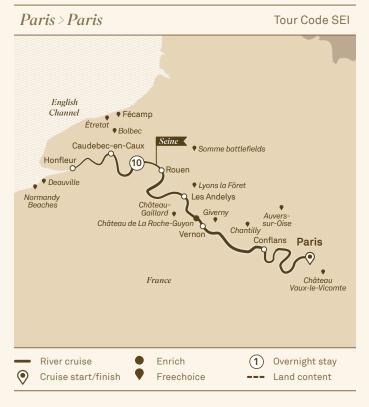

## °Normandy & Gems of the Seine

## **EXCLUSIVE PROMOTION**

On this round trip from Paris you can look forward to a serene cruise all the way to the Normandy coast, showcasing fine historic settings and beautiful environs.

All-Inclusive Highlights: Private concert at Fécamp's Bénedictine Palacen • 29 world-class meals at up to six on board venues • Somme battlefields sites • Palace of Vicomte in Paris • Monet's house & gardens, Giverny • Château de la Roche-Guyon, Vernon